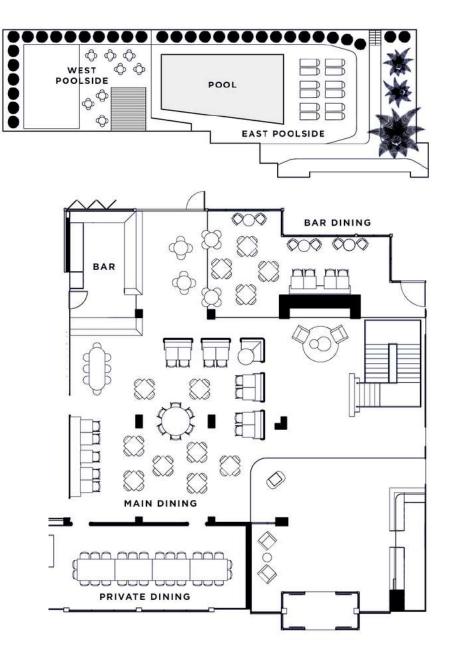

#### **OPTIONAL EXTRAS**

SIGNATURE COCKTAIL ON ARRIVAL \$19PP GLASS OF MUMM ON ARRIVAL \$19PP BOTTLE OF MUMM \$99 PER BOTTLE LONG TABLE + LINEN TABLESCAPE POA FLORAL ARRANGEMENTS POA

poolside west

Lazing in prime position, right by the water, there's no better setting for your perfect summer or spring soirée than our outdoor poolside. Seated or standing, cocktail or casual, open-air or undercover — all you need do is relax into our breezy, open design and we'll take care of meeting your perfect brief.

poolside east

0]9

Flow out into the pool area, this space is the perfect place for casual drinks poolside or a long table luncheon. Right by the water's edge, there's no better setting for your soirée. Seated or standing, our open-air space with pop-up bar is in prime position. Book the entire poolside space for your own private function outdoors.

# little ela

For smaller soirées, it's all about little ela. Featuring a private dining room with a long communal table that seats up to 28, strap in for a cosy, intimate and exclusive dining experience brimming with personalised menus, next-level share plates, welcome drinks and a dedicated team on call to meet any and every need.

### bar

ela

Looking to host a cocktail party, networking function, predinner drinks or private after-party? ela's bar has it all. Flow out into the pool area – or book the whole space for your own private function – the venue is yours to customise.

# main dining

Oozing laidback SA charm, while giving you a taste of the sunnier side of life, ela famously does it all — a unique fusion of sunrise breakfasts, splashy daytime delights, long lunches and elevated evenings spent with family and friends. Head in for a sit-down selection of our fresh, seasonal share plates packed with the best of the Med — you'll be privy to a dining experience like no other.

|                      | Seated | Standing | Size  |
|----------------------|--------|----------|-------|
| Poolside West        | 90     | 150      | 191m2 |
| Poolside East        | 60     | 80       | 311m2 |
| Poolside East & West | 150    | 200      | 502m2 |
| Private Dining       | 28     | -        | 53m2  |
| Bar Dining           | -      | 30       | 71m2  |
| Main Dining          | 72     | -        | 125m2 |
| Full Venue           | 200    | 250      | 750m2 |