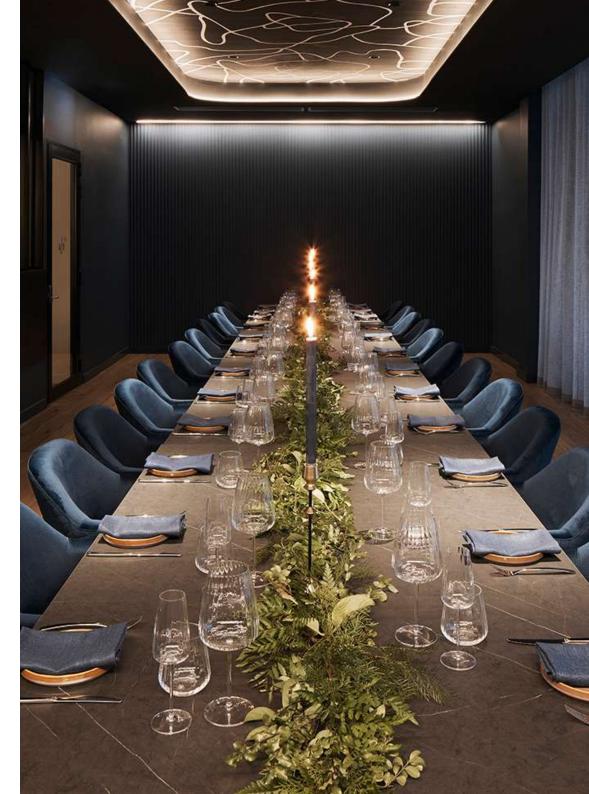

# little ela

For smaller soirées, it's all about little ela. Featuring a private dining room with a long communal table that seats up to 28, strap in for a cosy, intimate and exclusive dining experience brimming with personalised menus, next-level share plates, welcome drinks and a dedicated team on call to meet any and every need.