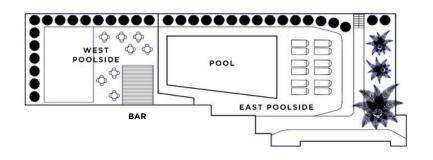

#### **OPTIONAL EXTRAS**

SIGNATURE COCKTAIL ON ARRIVAL \$19PP GLASS OF MUMM ON ARRIVAL \$19PP BOTTLE OF MUMM \$99 PER BOTTLE LONG TABLE + LINEN TABLESCAPE POA FLORAL ARRANGEMENTS POA

poolside west

Lazing in prime position, right by the water, there's no better setting for your perfect summer or spring soirée than our outdoor poolside. Seated or standing, cocktail or casual, open-air or undercover — all you need do is relax into our breezy, open design and we'll take care of meeting your perfect brief.

poolside east

0]9

Flow out into the pool area, this space is the perfect place for casual drinks poolside or a long table luncheon. Right by the water's edge, there's no better setting for your soirée. Seated or standing, our open-air space with pop-up bar is in prime position. Book the entire poolside space for your own private function outdoors.

|                      | Seated | Standing | Size  |
|----------------------|--------|----------|-------|
| Poolside West        | 90     | 150      | 191m2 |
| Poolside East        | 60     | 80       | 311m2 |
| Poolside East & West | 150    | 200      | 502m2 |
| Private Dining       | 28     | -        | 53m2  |
| Bar Dining           | -      | 30       | 71m2  |
| Main Dining          | 72     | -        | 125m2 |
| Full Venue           | 200    | 250      | 750m2 |