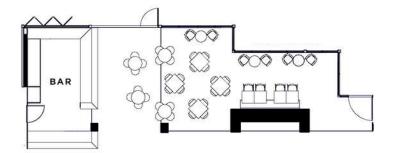

### bar

ela

Looking to host a cocktail party, networking function, predinner drinks or private after-party? ela's bar has it all. Flow out into the pool area – or book the whole space for your own private function – the venue is yours to customise.

| Seated | Cocktail | Private | Private<br>Music | Private<br>Bar | AV<br>Options | Pool<br>Views |
|--------|----------|---------|------------------|----------------|---------------|---------------|
|        | Ť        | P       |                  | Ţ              | (((0)))       | Ħ             |
| -      | 30       | Ν       | Ν                | Ν              | Ν             | Y             |