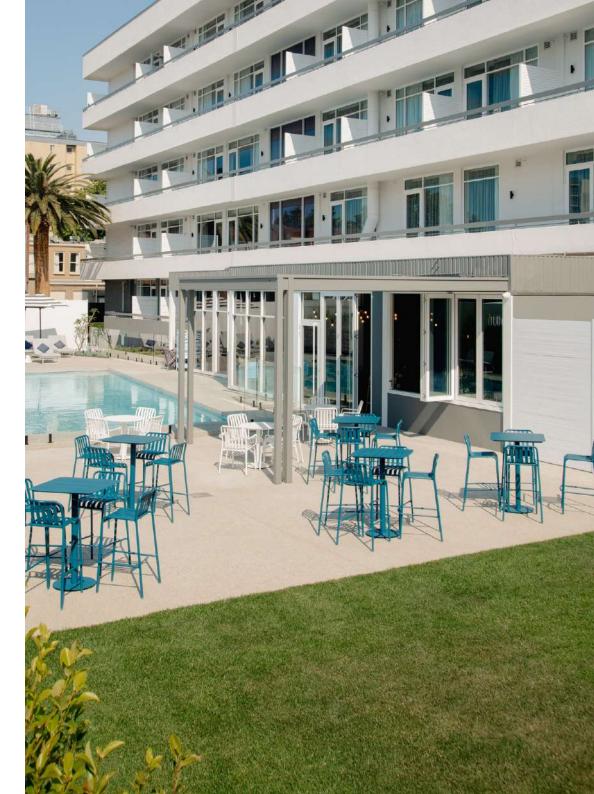

#### **OPTIONAL EXTRAS**

SIGNATURE COCKTAIL ON ARRIVAL \$19PP GLASS OF MUMM ON ARRIVAL \$19PP BOTTLE OF MUMM \$99 PER BOTTLE LONG TABLE + LINEN TABLESCAPE POA FLORAL ARRANGEMENTS POA

poolside west

Lazing in prime position, right by the water, there's no better setting for your perfect summer or spring soirée than our outdoor poolside. Seated or standing, cocktail or casual, open-air or undercover — all you need do is relax into our breezy, open design and we'll take care of meeting your perfect brief.

poolside east

0]9

Flow out into the pool area, this space is the perfect place for casual drinks poolside or a long table luncheon. Right by the water's edge, there's no better setting for your soirée. Seated or standing, our open-air space with pop-up bar is in prime position. Book the entire poolside space for your own private function outdoors.