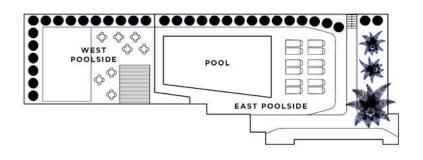

#### **OPTIONAL EXTRAS**

SIGNATURE COCKTAIL ON ARRIVAL \$19PP GLASS OF MUMM ON ARRIVAL \$19PP BOTTLE OF MUMM \$99 PER BOTTLE LONG TABLE + LINEN TABLESCAPE POA FLORAL ARRANGEMENTS POA

poolside west

Lazing in prime position, right by the water, there's no better setting for your perfect summer or spring soirée than our outdoor poolside. Seated or standing, cocktail or casual, open-air or undercover — all you need do is relax into our breezy, open design and we'll take care of meeting your perfect brief.

poolside east

0]9

Flow out into the pool area, this space is the perfect place for casual drinks poolside or a long table luncheon. Right by the water's edge, there's no better setting for your soirée. Seated or standing, our open-air space with pop-up bar is in prime position. Book the entire poolside space for your own private function outdoors.

|                      | Seated | Standing | Size  |
|----------------------|--------|----------|-------|
| Poolside West        | 90     | 150      | 191m2 |
| Poolside East        | 60     | 80       | 311m2 |
| Poolside East & West | 150    | 200      | 502m2 |
| Private Dining       | 28     | -        | 53m2  |
| Bar Dining           | -      | 30       | 71m2  |
| Main Dining          | 72     | -        | 125m2 |
| Full Venue           | 200    | 250      | 750m2 |