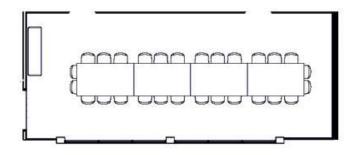

# little ela

For smaller soirées, it's all about little ela. Featuring a private dining room with a long communal table that seats up to 28, strap in for a cosy, intimate and exclusive dining experience brimming with personalised menus, next-level share plates, welcome drinks and a dedicated team on call to meet any and every need.

| Seated   | Cocktail | Private | Private<br>Music | Private<br>Bar | AV<br>Options | Pool<br>Views |
|----------|----------|---------|------------------|----------------|---------------|---------------|
| <b>H</b> | Ť        | (Jan)   |                  | Ţ              | ((0)))        | Ħ             |
| 28       | -        | Y       | Y (\$)           | Ν              | Y (\$)        | Ν             |