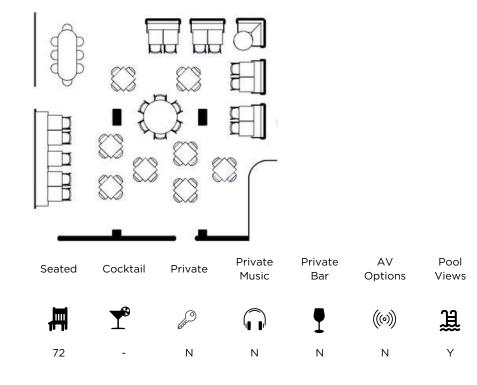

# main dining

Oozing laidback SA charm, while giving you a taste of the sunnier side of life, ela famously does it all — a unique fusion of sunrise breakfasts, splashy daytime delights, long lunches and elevated evenings spent with family and friends. Head in for a sit-down selection of our fresh, seasonal share plates packed with the best of the Med — you'll be privy to a dining experience like no other.

|                      | Seated | Standing | Size  |
|----------------------|--------|----------|-------|
| Poolside West        | 90     | 150      | 191m2 |
| Poolside East        | 60     | 80       | 311m2 |
| Poolside East & West | 150    | 200      | 502m2 |
| Private Dining       | 28     | -        | 53m2  |
| Bar Dining           | -      | 30       | 71m2  |
| Main Dining          | 72     | -        | 125m2 |
| Full Venue           | 200    | 250      | 750m2 |